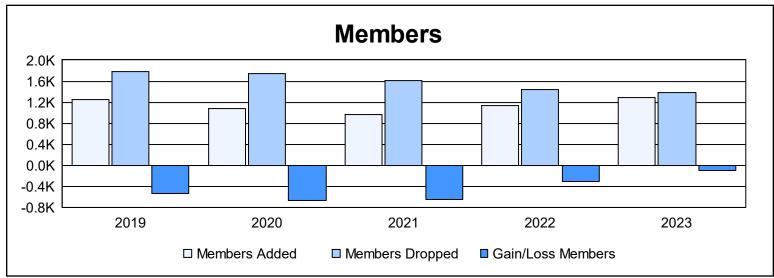

| Year      | New<br>Clubs | Dropped<br>Clubs | Gain/<br>Loss<br>Clubs | New<br>Members | Charter<br>Members | Reinstate<br>Members | Transfer<br>Members | Total<br>Member<br>Added | Total<br>Members<br>Dropped | Gain/<br>Loss<br>Members |
|-----------|--------------|------------------|------------------------|----------------|--------------------|----------------------|---------------------|--------------------------|-----------------------------|--------------------------|
| 2018-2019 | 5            | 6                | -1                     | 1,067          | 134                | 19                   | 30                  | 1,250                    | 1,790                       | -540                     |
| 2019-2020 | 2            | 10               | -8                     | 964            | 63                 | 29                   | 17                  | 1,073                    | 1,735                       | -662                     |
| 2020-2021 | 1            | 10               | -9                     | 883            | 30                 | 19                   | 27                  | 959                      | 1,613                       | -654                     |
| 2021-2022 | 4            | 7                | -3                     | 948            | 120                | 31                   | 36                  | 1,135                    | 1,436                       | -301                     |
| 2022-2023 | 3            | 5                | -2                     | 1,149          | 78                 | 26                   | 25                  | 1,278                    | 1,381                       | -103                     |
| Average   | 3            | 8                | -5                     | 1,002          | 85                 | 25                   | 27                  | 1,139                    | 1,591                       | -452                     |