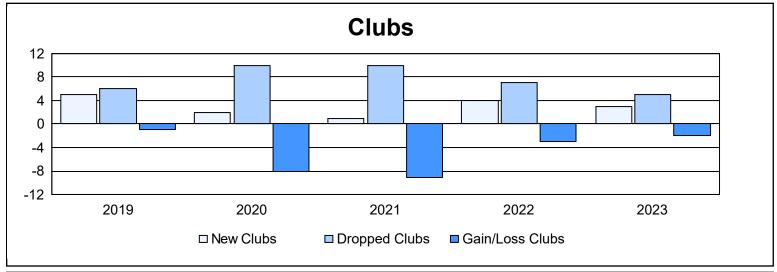

| Year      | New<br>Clubs | Dropped<br>Clubs | Gain/<br>Loss<br>Clubs | New<br>Members | Charter<br>Members | Reinstate<br>Members | Transfer<br>Members | Total<br>Member<br>Added | Total<br>Members<br>Dropped | Gain/<br>Loss<br>Members |
|-----------|--------------|------------------|------------------------|----------------|--------------------|----------------------|---------------------|--------------------------|-----------------------------|--------------------------|
| 2018-2019 | 5            | 6                | -1                     | 1,067          | 134                | 19                   | 30                  | 1,250                    | 1,790                       | -540                     |
| 2019-2020 | 2            | 10               | -8                     | 964            | 63                 | 29                   | 17                  | 1,073                    | 1,735                       | -662                     |
| 2020-2021 | 1            | 10               | -9                     | 883            | 30                 | 19                   | 27                  | 959                      | 1,613                       | -654                     |
| 2021-2022 | 4            | 7                | -3                     | 948            | 120                | 31                   | 36                  | 1,135                    | 1,436                       | -301                     |
| 2022-2023 | 3            | 5                | -2                     | 1,149          | 78                 | 26                   | 25                  | 1,278                    | 1,381                       | -103                     |
| Average   | 3            | 8                | -5                     | 1,002          | 85                 | 25                   | 27                  | 1,139                    | 1,591                       | -452                     |